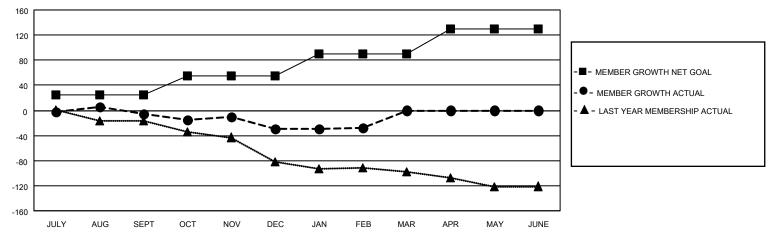

## GOALS AND ACTUAL MEMBERS CUMULATIVE

| DROPPED CLUBS: 1 |     | 35 CLUBS OF 90 ADDED 1 OR<br>MORE NEW MEMBERS | GENDER DISTRIBUTION                 |                |  |
|------------------|-----|-----------------------------------------------|-------------------------------------|----------------|--|
|                  |     | MALE 1,003 (6                                 |                                     | 1,003 (61.69%) |  |
|                  |     |                                               | FEMALE                              | 623 (38.31%)   |  |
| DROPPED MEMBERS  |     |                                               | NON BINARY                          | 0 (0.00%)      |  |
|                  |     |                                               | PREFER NOT TO ANSWER                | 0 (0.00%)      |  |
| DECEASED         | 16  |                                               |                                     | ,              |  |
| CLUB CANCELLED   | 0   | CLICK HERE FOR CUMULATIVE                     | TOTAL FAMILY UNIT MEMBERS 331       |                |  |
| OTHER            | 129 | MEMBERSHIP DATA                               |                                     |                |  |
| TOTAL            | 145 |                                               | FAMILY MEMBERS PAYING HALF DUES 167 |                |  |
|                  |     |                                               |                                     |                |  |